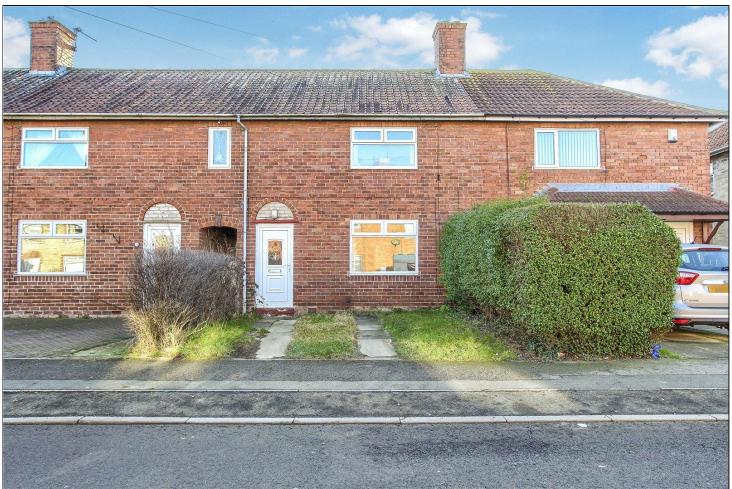

## PENTLAND AVENUE, BILLINGHAM, TS23 2RF

- This CHAIN FREE Two Bedroom
  Terrace House Is Sure To Be of
  Interest To Both First Time Buyers &
  Landlord/Investors Alike
- Good Size Southerly Facing Rear Garden & Two Driveways
- Detached Garage Accessed from the Rear
- UPVC Double Glazing & Central Heating with a Combi Boiler
- Really Easy Reach of Billingham Town Centre

£85,950

Whether you're in the market for a first-time place of your own or a rental property, this chain free extended terrace house with two bedrooms could be an ideal purchase.

It has a good size southerly facing rear garden, driveway to the front and rear, detached garage, UPVC double glazing and central heating with a combi boiler.

#### **EXTERNALLY**

**GARDENS** - To the front there is a flagstone driveway for one car and a lawned garden with mature bush border. Alleyway access leads to the southerly facing rear garden with large flagstone patio area and pathway, lawn, outside tap and rear access to Ochil Terrace.