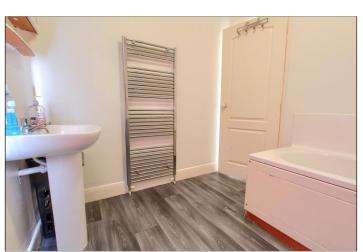

## PENTLAND AVENUE, TS23 2RF

BEDROOM TWO -  $3.1m \times 2.74m (10'2" \times 9')$  With radiator.

**BATHROOM** - Fitted with a white three-piece suite comprising panelled bath with tiled splashback, WC, wash hand basin, chrome towel rail, and woodgrain effect laminate flooring.