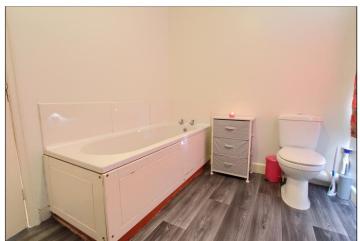

## PENTLAND AVENUE, TS23 2RF

BEDROOM TWO -  $3.1m \times 2.74m (10'2" \times 9')$  With radiator.

**BATHROOM** - Fitted with a white three-piece suite comprising panelled bath with tiled splashback, WC, wash hand basin, chrome towel rail, and woodgrain effect laminate flooring.