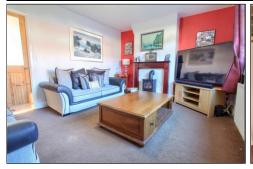

# LOUNGE - 4.5m (14'9") into alcove reducing to 4.22m (13'10") $\times 3.53m$ (11'7") reducing to 2.44m (8')

With radiator and electric living flame log effect burner in wood surround with marble effect hearth.