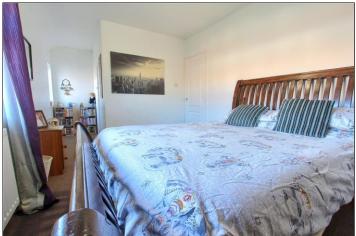

## PENTLAND AVENUE, TS23 2RF

BEDROOM TWO -  $3.1m \times 2.74m (10'2" \times 9')$  With radiator.

**BATHROOM** - Fitted with a white three-piece suite comprising panelled bath with tiled splashback, WC, wash hand basin, chrome towel rail, and woodgrain effect laminate flooring.