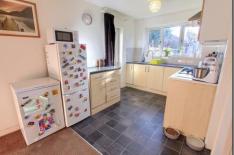

# DINING ROOM/KITCHEN - 5.6m (18'4") (max) reducing to 2.44m (8') x 4.5m (14'9") reducing to 2.4m (7'10")

Fitted with a range of pine effect wall, drawer, and floor units with complementary marble effect work surface, stainless steel sink with extendable hose mixer tap and drainer, four ring gas hob with tiled splashback and electric extractor fan over, electric oven, part tiled walls, tile effect vinyl flooring to the kitchen area, radiator, and deep airing cupboard housing the Baxi combination boiler.