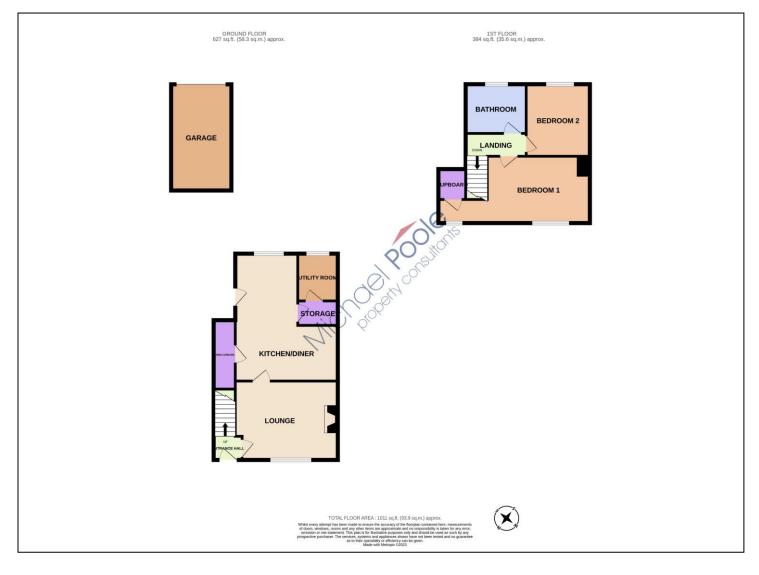

Comprising entrance hall, lounge, extended kitchen/diner, utility room and good storage. The first floor has two double bedrooms and bathroom with white suite.

### **GROUND FLOOR**

**ENTRANCE HALL** - With UPVC double glazed entrance door and staircase to the first floor.

# LOUNGE - 4.5m (14'9") into alcove reducing to 4.22m (13'10") $\times 3.53m$ (11'7") reducing to 2.44m (8')

With radiator and electric living flame log effect burner in wood surround with marble effect hearth.

# DINING ROOM/KITCHEN - 5.6m (18'4") (max) reducing to 2.44m (8') x 4.5m (14'9") reducing to 2.4m (7'10")

Fitted with a range of pine effect wall, drawer, and floor units with complementary marble effect work surface, stainless steel sink with extendable hose mixer tap and drainer, four ring gas hob with tiled splashback and electric extractor fan over, electric oven, part tiled walls, tile effect vinyl flooring to the kitchen area, radiator, and deep airing cupboard housing the Baxi combination boiler.

## UTILITY AREA - 1.88m x 1.75m (6'2" x 5'9")

With plumbing for washing machine and dryer.

STORAGE - 1.75m x 0.81m (5'9" x 2'8")

#### **FIRST FLOOR**

LANDING - With access to the loft.

BEDROOM ONE - 6.65m (21'10") reducing to 4.5m (14'9") x 2.95m (9'8") reducing to 1.02m (3'4")

With radiator and storage cupboard over alleyway.

**TO VIEW:** Tel: 01642 955140 10 Town Square, Billingham, TS23 2LY

## PENTLAND AVENUE, TS23 2RF

BEDROOM TWO -  $3.1m \times 2.74m (10'2" \times 9')$  With radiator.

**BATHROOM** - Fitted with a white three-piece suite comprising panelled bath with tiled splashback, WC, wash hand basin, chrome towel rail, and woodgrain effect laminate flooring.

**DETACHED GARAGE** - Double wooden gates open to a driveway for a number of cars leading to a detached garage with up and over door and rear access door to the garden.

**AGENTS REF:** - MH/LS/BIL230054/01022023