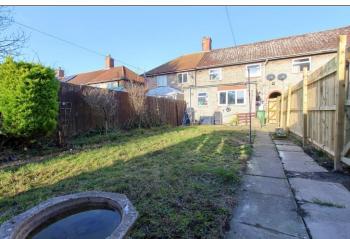

#### **EXTERNALLY**

**GARDENS** - To the front there is a flagstone driveway for one car and a lawned garden with mature bush border. Alleyway access leads to the southerly facing rear garden with large flagstone patio area and pathway, lawn, outside tap and rear access to Ochil Terrace.