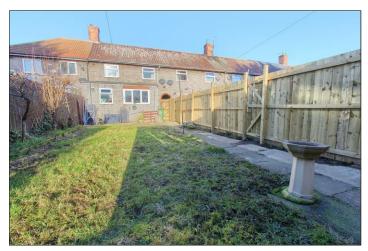

£85,950

Whether you're in the market for a first-time place of your own or a rental property, this chain free extended terrace house with two bedrooms could be an ideal purchase.

It has a good size southerly facing rear garden, driveway to the front and rear, detached garage, UPVC double glazing and central heating with a combi boiler.

#### **EXTERNALLY**

**GARDENS** - To the front there is a flagstone driveway for one car and a lawned garden with mature bush border. Alleyway access leads to the southerly facing rear garden with large flagstone patio area and pathway, lawn, outside tap and rear access to Ochil Terrace.