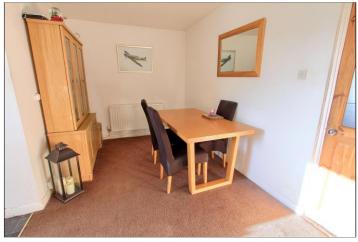

# DINING ROOM/KITCHEN - 5.6m (18'4") (max) reducing to 2.44m (8') x 4.5m (14'9") reducing to 2.4m (7'10")

Fitted with a range of pine effect wall, drawer, and floor units with complementary marble effect work surface, stainless steel sink with extendable hose mixer tap and drainer, four ring gas hob with tiled splashback and electric extractor fan over, electric oven, part tiled walls, tile effect vinyl flooring to the kitchen area, radiator, and deep airing cupboard housing the Baxi combination boiler.