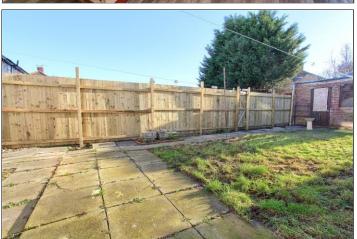

#### **EXTERNALLY**

**GARDENS** - To the front there is a flagstone driveway for one car and a lawned garden with mature bush border. Alleyway access leads to the southerly facing rear garden with large flagstone patio area and pathway, lawn, outside tap and rear access to Ochil Terrace.